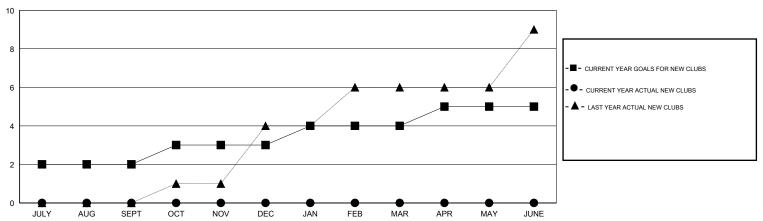

| 0                   | 0                          | 0                           | OCT/NOV/DEC           | 40                 | 0                          | 0                            | 0                           |
| JAN/FEB/MAR           | 1                | 0                   | 0                          | 0                           | JAN/FEB/MAR           | 30                 | 0                          | 0                            | 0                           |
| APR/MAY/JUNE          | 1                | 0                   | 0                          | 0                           | APR/MAY/JUNE          | 25                 | 0                          | 0                            | 0                           |

### GOALS AND ACTUAL NEW CLUBS CUMULATIVE



#### GOALS AND ACTUAL MEMBERS CUMULATIVE



| DROPPED CLUBS: 0  DROPPED MEMBERS |              | 6 CLUBS OF 43 ADDED 1 OR MORE<br>NEW MEMBERS | GENDER DISTRIBU<br>MALE<br>FEMALE     | TION<br>897 (54.93%)<br>736 (45.07%) |            |
|-----------------------------------|--------------|----------------------------------------------|---------------------------------------|--------------------------------------|------------|
| DECEASED CLUB CANCELLED OTHER     | 0<br>0<br>21 | CLICK HERE FOR HEALTH ASSESSMENT DATA        | FAMILY UNIT MEMBERS HEAD OF HOUSEHOLD |                                      | 794<br>320 |
| TOTAL                             | 21           |                                              | NON-HEAD OF HOUSEHOL                  | 474                                  |