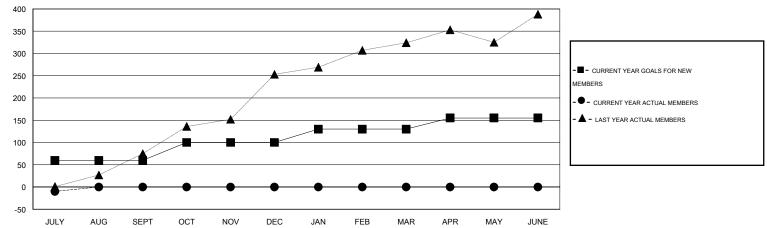

#### GOALS AND ACTUAL MEMBERS CUMULATIVE

| DROPPED CLUBS: 0  DROPPED MEMBERS |              | 6 CLUBS OF 43 ADDED 1 OR MORE<br>NEW MEMBERS | GENDER DISTRIBU<br>MALE<br>FEMALE     | TION<br>897 (54.93%)<br>736 (45.07%) |            |
|-----------------------------------|--------------|----------------------------------------------|---------------------------------------|--------------------------------------|------------|
| DECEASED CLUB CANCELLED OTHER     | 0<br>0<br>21 | CLICK HERE FOR HEALTH ASSESSMENT DATA        | FAMILY UNIT MEMBERS HEAD OF HOUSEHOLD |                                      | 794<br>320 |
| TOTAL                             | 21           |                                              | NON-HEAD OF HOUSEHOL                  | 474                                  |            |